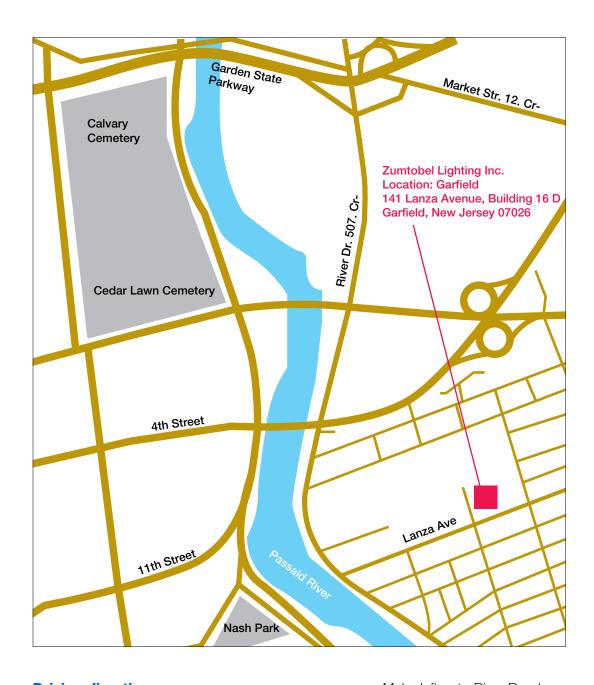

## To Zumtobel Lighting Inc. Location: Garfield

Zumtobel Lighting Inc.
Location: Garfield
141 Lanza Avenue, Building 16 D
Garfield, New Jersey
07026 United States

## **Driving directions**

Our Garfield factory is on Lanza Drive in Garfield, New Jersey:

- Take the Garden State Parkway South to Exit 157 (Route 46 West)
- Take first exit (River Road)
- From GSP North take Exit 156. (Route 507 South River Road/Garfield). On the bridge, bear right immediately in to "exit only" lane for route 507 South/River Road/Garfield.)

- Make left onto River Road
- Proceed past Garden State Paper (on left)
- Make left onto Lanza Avenue
- Make first left into the industrial park
- Proceed toward the water tower
- Proceed over railroad tracks and make a right.
   There will be a small parking lot to your left with a space marked for visitors.
- Enter through the single glass door

For additional directions, please call (973) 340-8900.