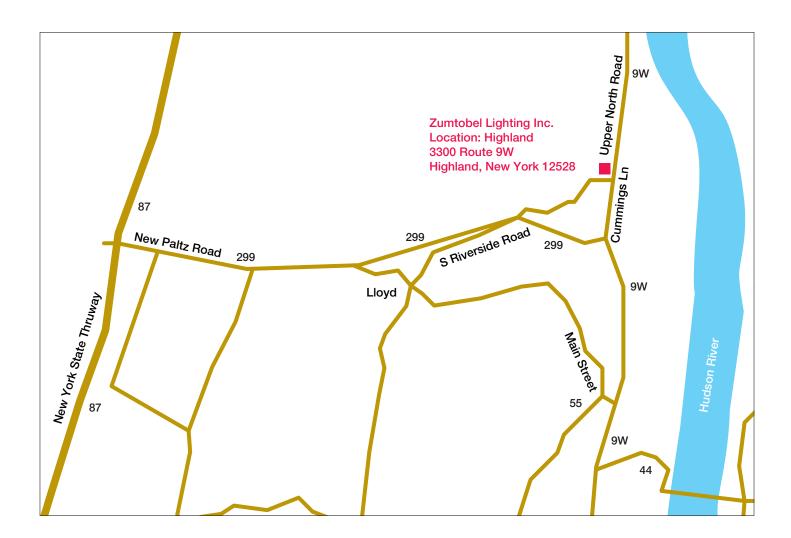

Zumtobel Lighting Inc. Location: Highland 3300 Route 9W Highland, New York 12528 United States

## **Driving directions**

Our Highland factory is on Route 9W North in Highland, New York:

- Take the NYS Thruway (87) to Exit 18 (New Paltz)
- After the toll booths, turn right onto Route 299
- At the end of Route 299, turn left onto Route 9W
- Take a right at the next traffic light (Red Top Road).
- Zumtobel Lighting Inc. is at the corner of Route 9W and Red Top Road.

If you require additional directions or assistance, please call us at (845) 691-6262.